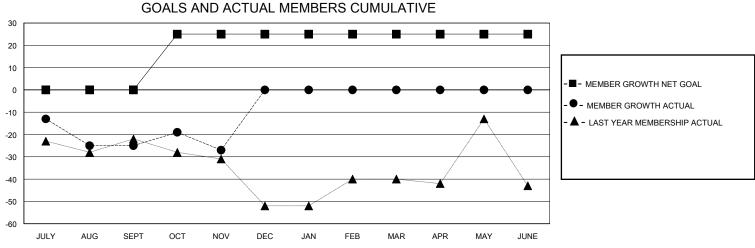

## MONTHLY MEMBERSHIP PROGRESS REPORT

District 36 O

GMT: LOCATION OREGON GMT CA

| OWIT.         |               | LOC         | ,, (11011 01 (E001) |                       |                        |                         | OWIT O/ C                                          |  |  |
|---------------|---------------|-------------|---------------------|-----------------------|------------------------|-------------------------|----------------------------------------------------|--|--|
|               | Club          | s           |                     | Members               |                        |                         |                                                    |  |  |
|               | RESULTS FOR   | R 2023-2024 |                     | RESULTS FOR 2023-2024 |                        |                         |                                                    |  |  |
| QUARTER       | NEW CLUB GOAL | NEW CLUBS   | DROPPED CLUBS       | QUARTER MEME          | BER GROWTH NET<br>GOAL | MEMBER GROWTH<br>ACTUAL | DROPPED<br>MEMBERS ACTUAL<br>(including transfers) |  |  |
| JULY/AUG/SEPT | 0             | 0           | 1                   | JULY/AUG/SEPT         | 0                      | 19                      | 42                                                 |  |  |
| OCT/NOV/DEC   | 1             | 0           | 0                   | OCT/NOV/DEC           | 25                     | 26                      | 21                                                 |  |  |
| JAN/FEB/MAR   | 0             | 0           | 0                   | JAN/FEB/MAR           | 0                      | 0                       | 0                                                  |  |  |
| APR/MAY/JUNE  | 0             | 0           | 0                   | APR/MAY/JUNE          | 0                      | 0                       | 0                                                  |  |  |