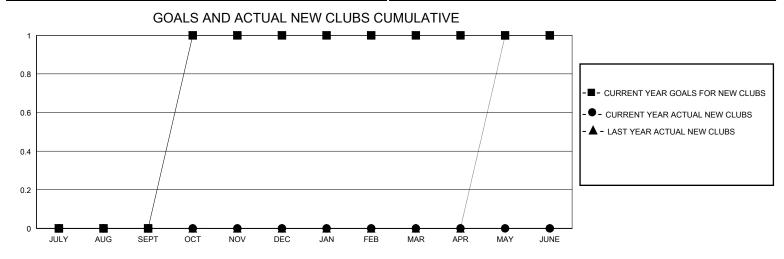

## MONTHLY MEMBERSHIP PROGRESS REPORT

District 36 O

GMT: LOCATION OREGON GMT CA

| OWIT.         |               | LOC         | ,, (11011 01 (E001) |                       |                        |                         | OWIT O/ C                                          |  |  |
|---------------|---------------|-------------|---------------------|-----------------------|------------------------|-------------------------|----------------------------------------------------|--|--|
|               | Club          | s           |                     | Members               |                        |                         |                                                    |  |  |
|               | RESULTS FOR   | R 2023-2024 |                     | RESULTS FOR 2023-2024 |                        |                         |                                                    |  |  |
| QUARTER       | NEW CLUB GOAL | NEW CLUBS   | DROPPED CLUBS       | QUARTER MEME          | BER GROWTH NET<br>GOAL | MEMBER GROWTH<br>ACTUAL | DROPPED<br>MEMBERS ACTUAL<br>(including transfers) |  |  |
| JULY/AUG/SEPT | 0             | 0           | 1                   | JULY/AUG/SEPT         | 0                      | 19                      | 42                                                 |  |  |
| OCT/NOV/DEC   | 1             | 0           | 0                   | OCT/NOV/DEC           | 25                     | 26                      | 21                                                 |  |  |
| JAN/FEB/MAR   | 0             | 0           | 0                   | JAN/FEB/MAR           | 0                      | 0                       | 0                                                  |  |  |
| APR/MAY/JUNE  | 0             | 0           | 0                   | APR/MAY/JUNE          | 0                      | 0                       | 0                                                  |  |  |